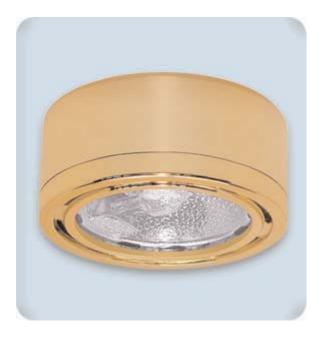

## DESCRIPTION

- Die-cast aluminum body
- May be mounted recessed or surface (mounting ring supplied)
- Includes 12" wire leads and connector
- Ceiling opening is 2-1/8"

#### LAMP

• (1) 10W 12V JC Lamp (included)

## **AVAILABLE FINISH**

- **SN** Satin Nickel
- PB Polish Brass
- WH White
- **BK** Black
- CH Chrome