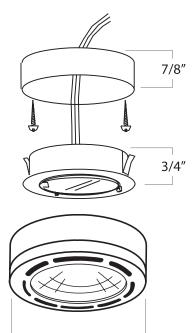

## DESCRIPTION

- Die-cast aluminum body
- May be mounted recessed or surface (mounting ring supplied)
- Includes 12" wire leads and connector
- Ceiling opening is 2-1/8"

# DIMENSION

| SPECIFIED BY: |                                                                                                                                             | TYPE: | JOB NAME: |
|---------------|---------------------------------------------------------------------------------------------------------------------------------------------|-------|-----------|
|               | <b>Tel:</b> 323-888-1973 • 877-375-5555 / <b>Fax:</b> 323-888-1977 • 877-375-3333<br><b>www.iuseelite.com • E-mail:</b> sales@iuseelite.com |       |           |